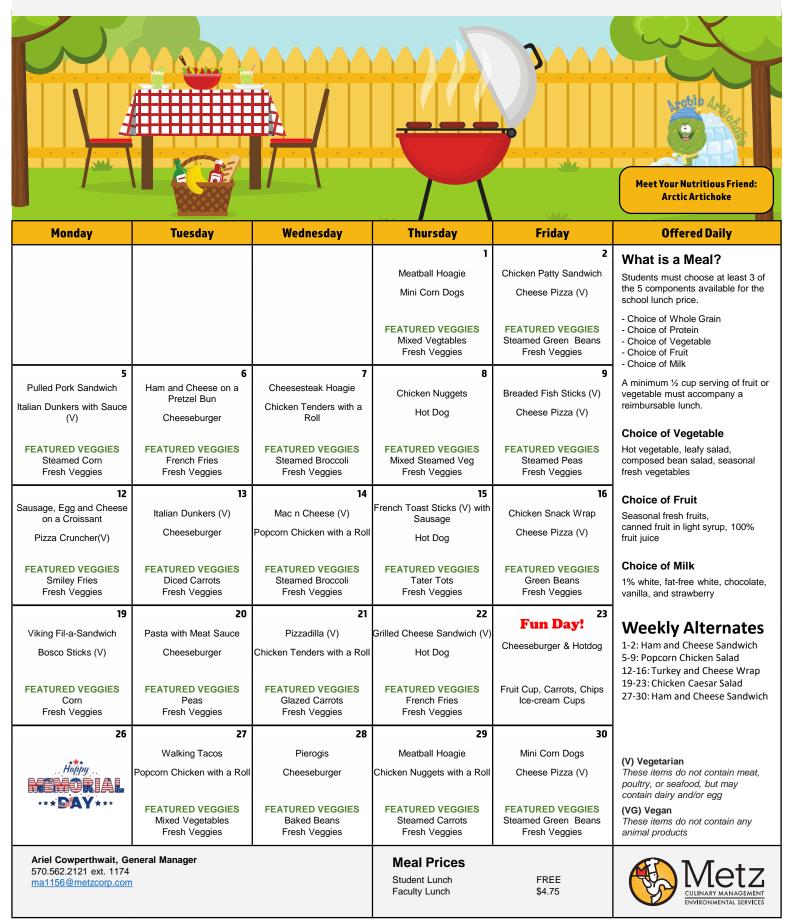

|                                             | <b>888888</b>                               |                                             | /\                                          |                                             | Arctic Artichoke                                                                                              |
|---------------------------------------------|---------------------------------------------|---------------------------------------------|---------------------------------------------|---------------------------------------------|---------------------------------------------------------------------------------------------------------------|
| Monday                                      | Tuesday                                     | Wednesday                                   | Thursday                                    | Friday                                      | Offered Daily                                                                                                 |
|                                             |                                             |                                             | 1 Fruit Loop Waffle                         | Mini Maple Pancakes                         | What is a Meal? Students must choose at least 3 of the 4 components available for the school breakfast price. |
|                                             |                                             |                                             | French Toast Benefit Bar &<br>Cheese Stick  | French Toast Benefit Bar &<br>Cheese Stick  | - Choice of Whole Grain - Choice of Protein - Choice of Fruit - Choice of Milk                                |
| 5<br>Chocolate Donut                        | Confetti Pancake                            | Mini Chocolate Chip<br>French Toast         | 8 Lucky Charm Cereal Bar & Cheese Stick     | Chocolate Chip Muffin & Cheese Stick        | A minimum ½ cup serving of fruit or vegetable must accompany a reimbursable breakfast.  Choice of Fruit       |
| Strawberry Yogurt Chex &<br>Cheese Stick    | Seasonal fresh fruits,<br>canned fruit in light syrup, 100%<br>fruit juice                                    |
| 12                                          | 13                                          | 14                                          | 15                                          | 16                                          | Choice of Milk                                                                                                |
| Powdered Donuts                             | Apple Frudel                                | Strawberry Cream<br>Cheese Filled Bagel     | Fruit Loop Waffle                           | Mini Maple Pancakes                         | 1% white, chocolate, and strawberry                                                                           |
| Belly Bear Graham Cracker<br>& Cheese Stick |                                                                                                               |
| 19                                          | 20                                          | 21                                          | 22                                          | 23                                          |                                                                                                               |
| Chocolate Donut                             | Poptart & Cheese stick                      | Cinni Mini                                  | Cocoa Puff Cereal Bar &<br>Cheese Stick     | Blueberry Muffin & Cheese<br>Stick          |                                                                                                               |
| Nutrigrain Bar & Cheese<br>Stick            | Nutrigrain Bar & Cheese<br>Stick            | Nutrigrain Bar & Cheese<br>Stick            | Nutrigrain Bar with a Cheese<br>Stick       | Nutrigrain Bar with a Cheese<br>Stick       |                                                                                                               |
| 26                                          | 27                                          | 28                                          | 29                                          | 30                                          |                                                                                                               |
| Happy                                       | Fruit Loops Cereal &<br>Cheese Stick        | Strawberry Pancake                          | Fruit Loop Waffle                           | Mini Maple Pancakes                         | (V) Vegetarian These items do not contain meat, poultry, or seafood, but may contain dairy and/or egg         |
| *** <b>DAY</b> ***                          | French Toast Benefit Bar &<br>Cheese Stick  | (VG) Vegan These items do not contain any animal products                                                     |
| Arial Cowporthwait G                        | onoral Managor                              |                                             | Maral Bulance                               |                                             |                                                                                                               |

Ariel Cowperthwait, General Manager 570.562.2121 ext. 1174

ma1156@metzcorp.com

**Meal Prices** 

Student Breakfast Faculty Breakfast FREE \$3.00

## **May 2025**